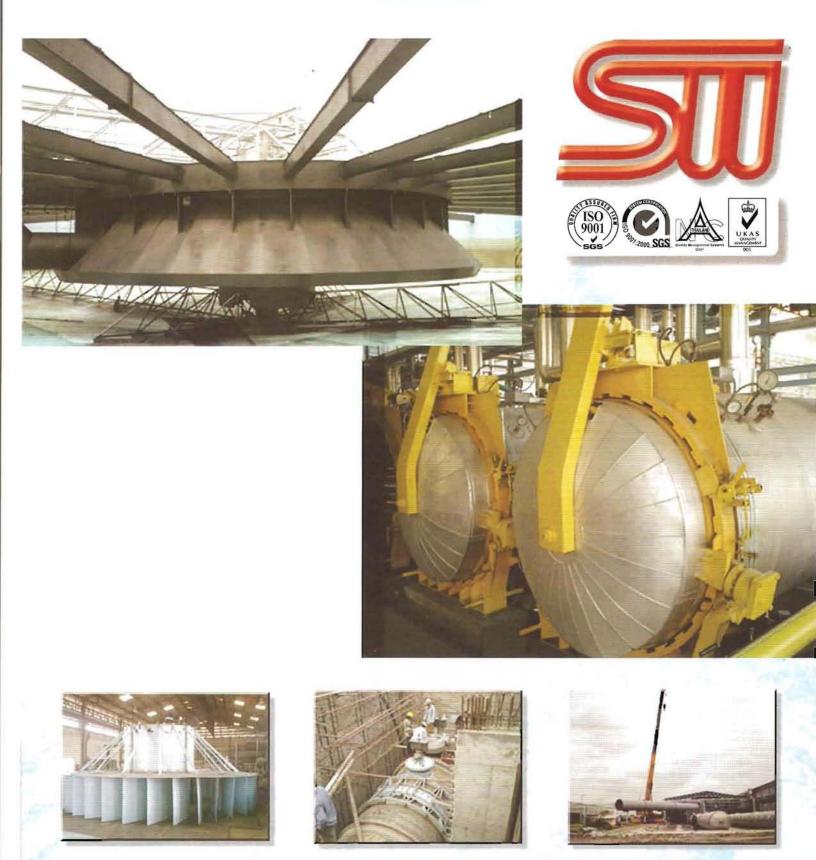

- Autoclave
- Sluice Gate / Radial Gate
- Structural Steel Works
- Piping Works

- Clarifier Mechanism / Sludge Collector
- Pressure Vessels and Heat Exchanger
- Storage Tank and Silo
- Metal Bellow Type Expansion Joint
- Etc.

### Products

AUTOCLAVES

SLUDGE COLLECTOR

CLARIFIER MECHANISM

STORAGE TANK AND SILO

PIPING WORKS

SSW provides innovation, high-quality, cost-effective and environmentally responsible products through uncompromising commitment to customer's satisfaction.